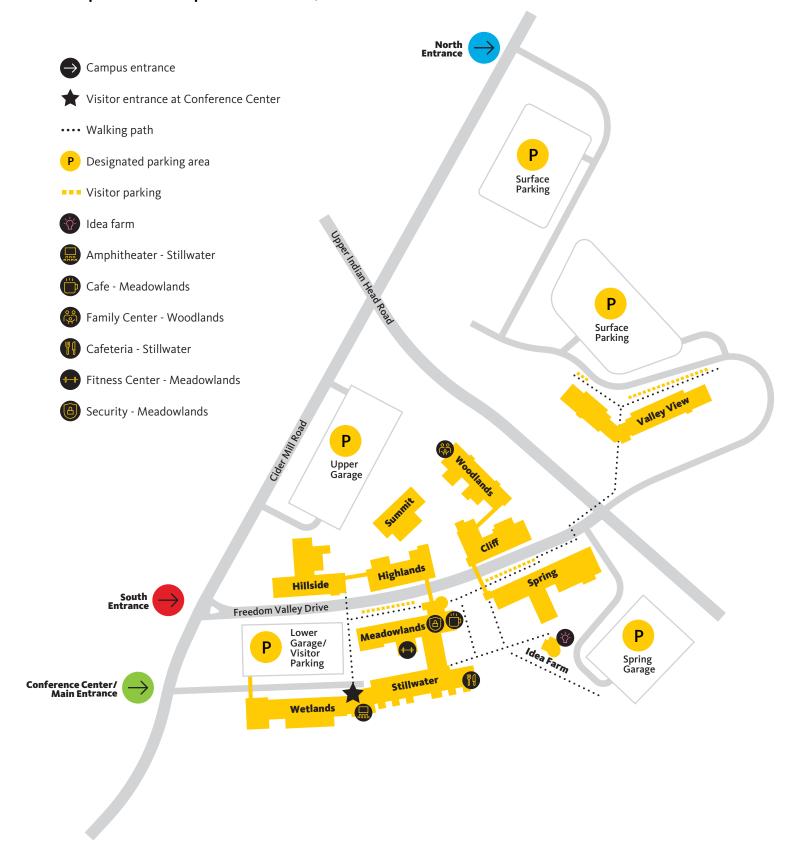

#### **Oaks Exit**

- Turn right at bottom of the ramp onto Egypt Road and get into the left lane.
- At the first light, make a left onto Cider Mill Road
  - For the Conference Center/Main Entrance, turn right at the first driveway (green sign).
  - For South Campus Entrance, turn right into second driveway (red sign).
  - For North Campus/Valley View, continue on Cider Mill Road to the light at Upper Indian Head Road. Travel through the intersection and turn right at the North Campus Entrance (blue sign).

## SEI campus map.