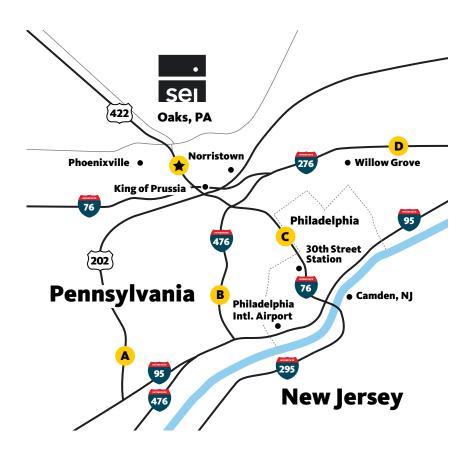

#### From points south

- Take 95 North through Maryland and Delaware
- Take 202 North in Wilmington and drive approximately 35 miles to 422 West exit
- Take 422 West to Oaks Exit (about 5 miles)

# From Philadelphia Intl. Airport

- Take 95 South to 476 North to 76 West/ Schuylkill Expressway
- Take Exit 328A
   (202 South/422 West) and follow signs for 422 West
- Take 422 West to Oaks Exit (about 5 miles)

### From 30th Street Station in Philadelphia

- Take 76 West/Schuylkill Expressway
- Take Exit 328A
   (202 South/422 West) and follow signs for 422 West
- Take 422 West to Oaks Exit (about 5 miles)

#### From points north

- Take NJ Turnpike South to PA Turnpike West
- Take Valley Forge Exit 326
- Follow signs for 422 West
- Take 422 West to Oaks Exit (about 5 miles)

#### **Driving Times**

- Philadelphia Intl. Airport: 45 min.-1 hour
- Downtown Philadelphia: 45 min.-1 hour
- AMTRAK 30th St. Station: 45 min.-1 hour
- New York City: 2 hours
- Washington, D.C.: 3 hours